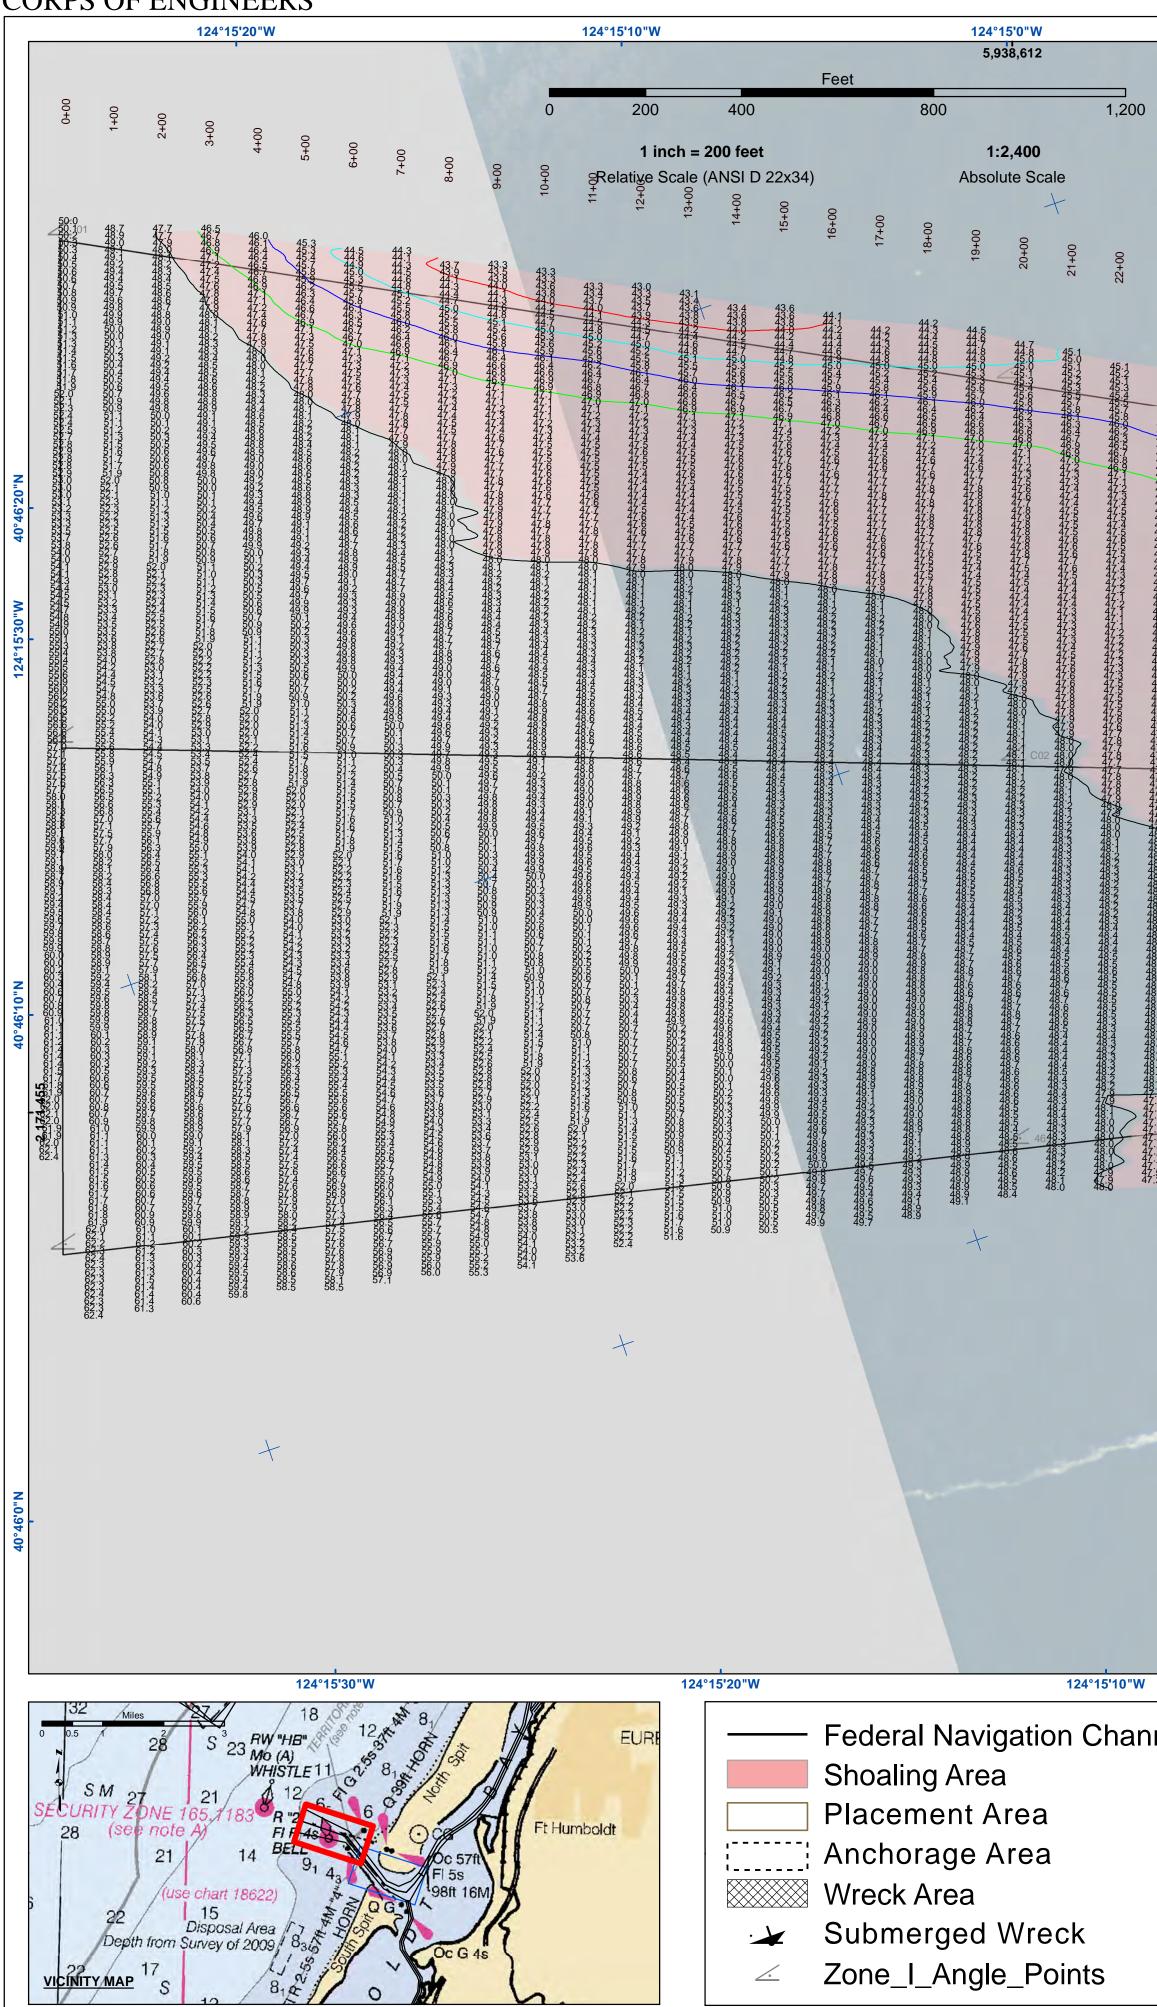

## CORPS OF ENGINEERS

|                                                              | 124°14'50"W<br>'                                                                        | 40°46'20"N<br>T | 124°1                                                   | 14'40"W                             | HUMBOLD<br>(BAR & ENT                                                                                                                                                                                                                                                                                                                                           | T BAY<br>RANCE)                                                                                                                                                                                                                                                                                                                                                                                                                                                                                                                                                                                                                                                                                                                                                                                                                                                                                                                                                                                                                                                                                                                                                                                                                                                                                                                                                                                                                                                                                                                                                                                                                                                                                                                                                                                                                                                                                                                                                                                                                                                                                                               | 124°14'30"W<br>∠ PT X<br>1 5936596,69<br>2 5938385,39                                                                                                                                                                                                                                                                  | 2173163.63                                                                                                                                                                                                                                                                                                                                                                                                                                                                                                                                                                                                                                                                                                                                                                                                                                                                                                                                                                                                                                                                                                                                                                                                                                                                                                                                                                                                                                                                                                                                                                                                                                                                                                                                                                                                                                                                                                                                                                                                                                                                                                                     | ∠ PT<br>24 599                                                 |
|--------------------------------------------------------------|-----------------------------------------------------------------------------------------|-----------------|---------------------------------------------------------|-------------------------------------|-----------------------------------------------------------------------------------------------------------------------------------------------------------------------------------------------------------------------------------------------------------------------------------------------------------------------------------------------------------------|-------------------------------------------------------------------------------------------------------------------------------------------------------------------------------------------------------------------------------------------------------------------------------------------------------------------------------------------------------------------------------------------------------------------------------------------------------------------------------------------------------------------------------------------------------------------------------------------------------------------------------------------------------------------------------------------------------------------------------------------------------------------------------------------------------------------------------------------------------------------------------------------------------------------------------------------------------------------------------------------------------------------------------------------------------------------------------------------------------------------------------------------------------------------------------------------------------------------------------------------------------------------------------------------------------------------------------------------------------------------------------------------------------------------------------------------------------------------------------------------------------------------------------------------------------------------------------------------------------------------------------------------------------------------------------------------------------------------------------------------------------------------------------------------------------------------------------------------------------------------------------------------------------------------------------------------------------------------------------------------------------------------------------------------------------------------------------------------------------------------------------|------------------------------------------------------------------------------------------------------------------------------------------------------------------------------------------------------------------------------------------------------------------------------------------------------------------------|--------------------------------------------------------------------------------------------------------------------------------------------------------------------------------------------------------------------------------------------------------------------------------------------------------------------------------------------------------------------------------------------------------------------------------------------------------------------------------------------------------------------------------------------------------------------------------------------------------------------------------------------------------------------------------------------------------------------------------------------------------------------------------------------------------------------------------------------------------------------------------------------------------------------------------------------------------------------------------------------------------------------------------------------------------------------------------------------------------------------------------------------------------------------------------------------------------------------------------------------------------------------------------------------------------------------------------------------------------------------------------------------------------------------------------------------------------------------------------------------------------------------------------------------------------------------------------------------------------------------------------------------------------------------------------------------------------------------------------------------------------------------------------------------------------------------------------------------------------------------------------------------------------------------------------------------------------------------------------------------------------------------------------------------------------------------------------------------------------------------------------|----------------------------------------------------------------|
| 23+00<br>24+00<br>25+00                                      | 27+00<br>28+00<br>29+00<br>30+00<br>30+00                                               |                 |                                                         | JARY IS<br>N ISSUED FO<br>FORMATION | C3 5940265,09<br>C4 5943553,39<br>C7 5944545,29                                                                                                                                                                                                                                                                                                                 | Y<br>2172157.43<br>2171508.43<br>2170773.43<br>216602.43<br>2166122.43<br>2165957.23<br>2167508.93<br>2168359.43<br>2169917.43<br>2170455.43<br>2170455.43<br>21771891.43<br>2172656.43<br>2173530.43<br>2174706.43<br>2173530.43<br>2180451.43<br>2183159.43<br>2186979.43<br>2186979.43<br>2187513.43<br>2187678.43<br>2189078.43                                                                                                                                                                                                                                                                                                                                                                                                                                                                                                                                                                                                                                                                                                                                                                                                                                                                                                                                                                                                                                                                                                                                                                                                                                                                                                                                                                                                                                                                                                                                                                                                                                                                                                                                                                                           | 3 5940404,09   4 5943666,09   5 5944727,49   6 5945239,99   7 5945752,39   8 5946464,09   9 5946953,59   10 5947831,59   11 5948193,09   12 5949124,59   13 5950308,09   14 5951141,79   15 5952816,79   17 5955484,79   18 5956047,79   19 5957638,19   20 5957883,59   21 5958881,79   22 5959581,79   23 5959681,79 | 2172268.83<br>2171258.93<br>2166944.43<br>2166690.33<br>216690.33<br>2166911.73<br>2167631.33<br>2170042.13<br>2170042.13<br>2170042.13<br>2170679.33<br>2171287.03<br>2172059.13<br>2172853.23<br>2173648.23<br>2173648.23<br>2174808.43<br>2180520.43<br>2183225.93<br>2187056.43<br>2187647.53<br>2188978.43<br>2189078.43<br>2189078.43                                                                                                                                                                                                                                                                                                                                                                                                                                                                                                                                                                                                                                                                                                                                                                                                                                                                                                                                                                                                                                                                                                                                                                                                                                                                                                                                                                                                                                                                                                                                                                                                                                                                                                                                                                                    | $\begin{array}{cccccccccccccccccccccccccccccccccccc$           |
| 45.5<br>45.2<br>45.2<br>45.2<br>45.2<br>45.2<br>45.2<br>45.2 | 44 9 45 4                                                                               | й й<br>К        | 34+00<br>35+00                                          | 36+00                               | 38+00<br>39+00                                                                                                                                                                                                                                                                                                                                                  | 0                                                                                                                                                                                                                                                                                                                                                                                                                                                                                                                                                                                                                                                                                                                                                                                                                                                                                                                                                                                                                                                                                                                                                                                                                                                                                                                                                                                                                                                                                                                                                                                                                                                                                                                                                                                                                                                                                                                                                                                                                                                                                                                             | <u>e_</u>                                                                                                                                                                                                                                                                                                              |                                                                                                                                                                                                                                                                                                                                                                                                                                                                                                                                                                                                                                                                                                                                                                                                                                                                                                                                                                                                                                                                                                                                                                                                                                                                                                                                                                                                                                                                                                                                                                                                                                                                                                                                                                                                                                                                                                                                                                                                                                                                                                                                |                                                                |
|                                                              |                                                                                         |                 |                                                         |                                     |                                                                                                                                                                                                                                                                                                                                                                 | Activity of the second | 42+00                                                                                                                                                                                                                                                                                                                  | Contraction of the second of t | 223-3-3-<br>223-3-3-<br>223-3-3-3-<br>223-3-3-3-<br>223-3-3-3- |
|                                                              | t                                                                                       |                 |                                                         |                                     |                                                                                                                                                                                                                                                                                                                                                                 |                                                                                                                                                                                                                                                                                                                                                                                                                                                                                                                                                                                                                                                                                                                                                                                                                                                                                                                                                                                                                                                                                                                                                                                                                                                                                                                                                                                                                                                                                                                                                                                                                                                                                                                                                                                                                                                                                                                                                                                                                                                                                                                               |                                                                                                                                                                                                                                                                                                                        |                                                                                                                                                                                                                                                                                                                                                                                                                                                                                                                                                                                                                                                                                                                                                                                                                                                                                                                                                                                                                                                                                                                                                                                                                                                                                                                                                                                                                                                                                                                                                                                                                                                                                                                                                                                                                                                                                                                                                                                                                                                                                                                                |                                                                |
| <u> </u>                                                     | 5,9:<br>124°15'0"W                                                                      | 38,612          |                                                         | 124° <sup>.</sup>                   | <br>14'50"W                                                                                                                                                                                                                                                                                                                                                     |                                                                                                                                                                                                                                                                                                                                                                                                                                                                                                                                                                                                                                                                                                                                                                                                                                                                                                                                                                                                                                                                                                                                                                                                                                                                                                                                                                                                                                                                                                                                                                                                                                                                                                                                                                                                                                                                                                                                                                                                                                                                                                                               | 1:                                                                                                                                                                                                                                                                                                                     | <u>'</u><br>24°14'40"W                                                                                                                                                                                                                                                                                                                                                                                                                                                                                                                                                                                                                                                                                                                                                                                                                                                                                                                                                                                                                                                                                                                                                                                                                                                                                                                                                                                                                                                                                                                                                                                                                                                                                                                                                                                                                                                                                                                                                                                                                                                                                                         |                                                                |
| nnel L<br>×                                                  | Beacon, Gener<br>Obstruction Po<br>Navigation Buoy<br>Navigation Buoy<br>Shoalest Sound | oint<br>/       | ntours<br>-48<br>-47<br>-47<br>-46<br>-45<br>-45<br>-44 |                                     | NOTES:<br>DRAWINGS NOT TO BE USED<br>NAVIGATION AIDS ARE BASE<br>THE POSITION OF THE SINKI<br>SURVEYED BY THE CORPS (<br>SOUNDING FOR THE CHANN<br>TO THE NEAREST TENTH FO<br>SOUNDINGS ARE BASED ON<br>PROJECTION, ZONE I NAD 8:<br>DCEAN SURVEY.<br>PROJECT DEPTHS ARE AS F<br>BAR & ENTRANCE CHANNEL<br>NORTH BAY, SAMOA TO MILE<br>EUREKA CHANNEL, FIELDS L | D ON INFORMATION PRO<br>ER ONLY.<br>DF ENGINEERS.<br>EL MEASURED WITH MUI<br>OT.<br>THE DATUM OF MEAN LO<br>ATES ARE BASED ON THE<br>B, CALIFORNIA, AS DESCH<br>OLLOWS:<br>= 48 FEET<br>5.0. & = 38 FEET                                                                                                                                                                                                                                                                                                                                                                                                                                                                                                                                                                                                                                                                                                                                                                                                                                                                                                                                                                                                                                                                                                                                                                                                                                                                                                                                                                                                                                                                                                                                                                                                                                                                                                                                                                                                                                                                                                                      | VIDED BY THE U.S. C<br>LTIBEAM ECHOSOUN<br>OWER LOW WATER AT<br>STATE OF CALIFORN<br>RIBED IN SPECIAL PU                                                                                                                                                                                                               | OAST GUARD. B<br>DER AND ARE SH<br>THE LOCALITY.<br>A COORDINATE<br>BLICATION NO. 2                                                                                                                                                                                                                                                                                                                                                                                                                                                                                                                                                                                                                                                                                                                                                                                                                                                                                                                                                                                                                                                                                                                                                                                                                                                                                                                                                                                                                                                                                                                                                                                                                                                                                                                                                                                                                                                                                                                                                                                                                                            | BUOY LOCA                                                      |