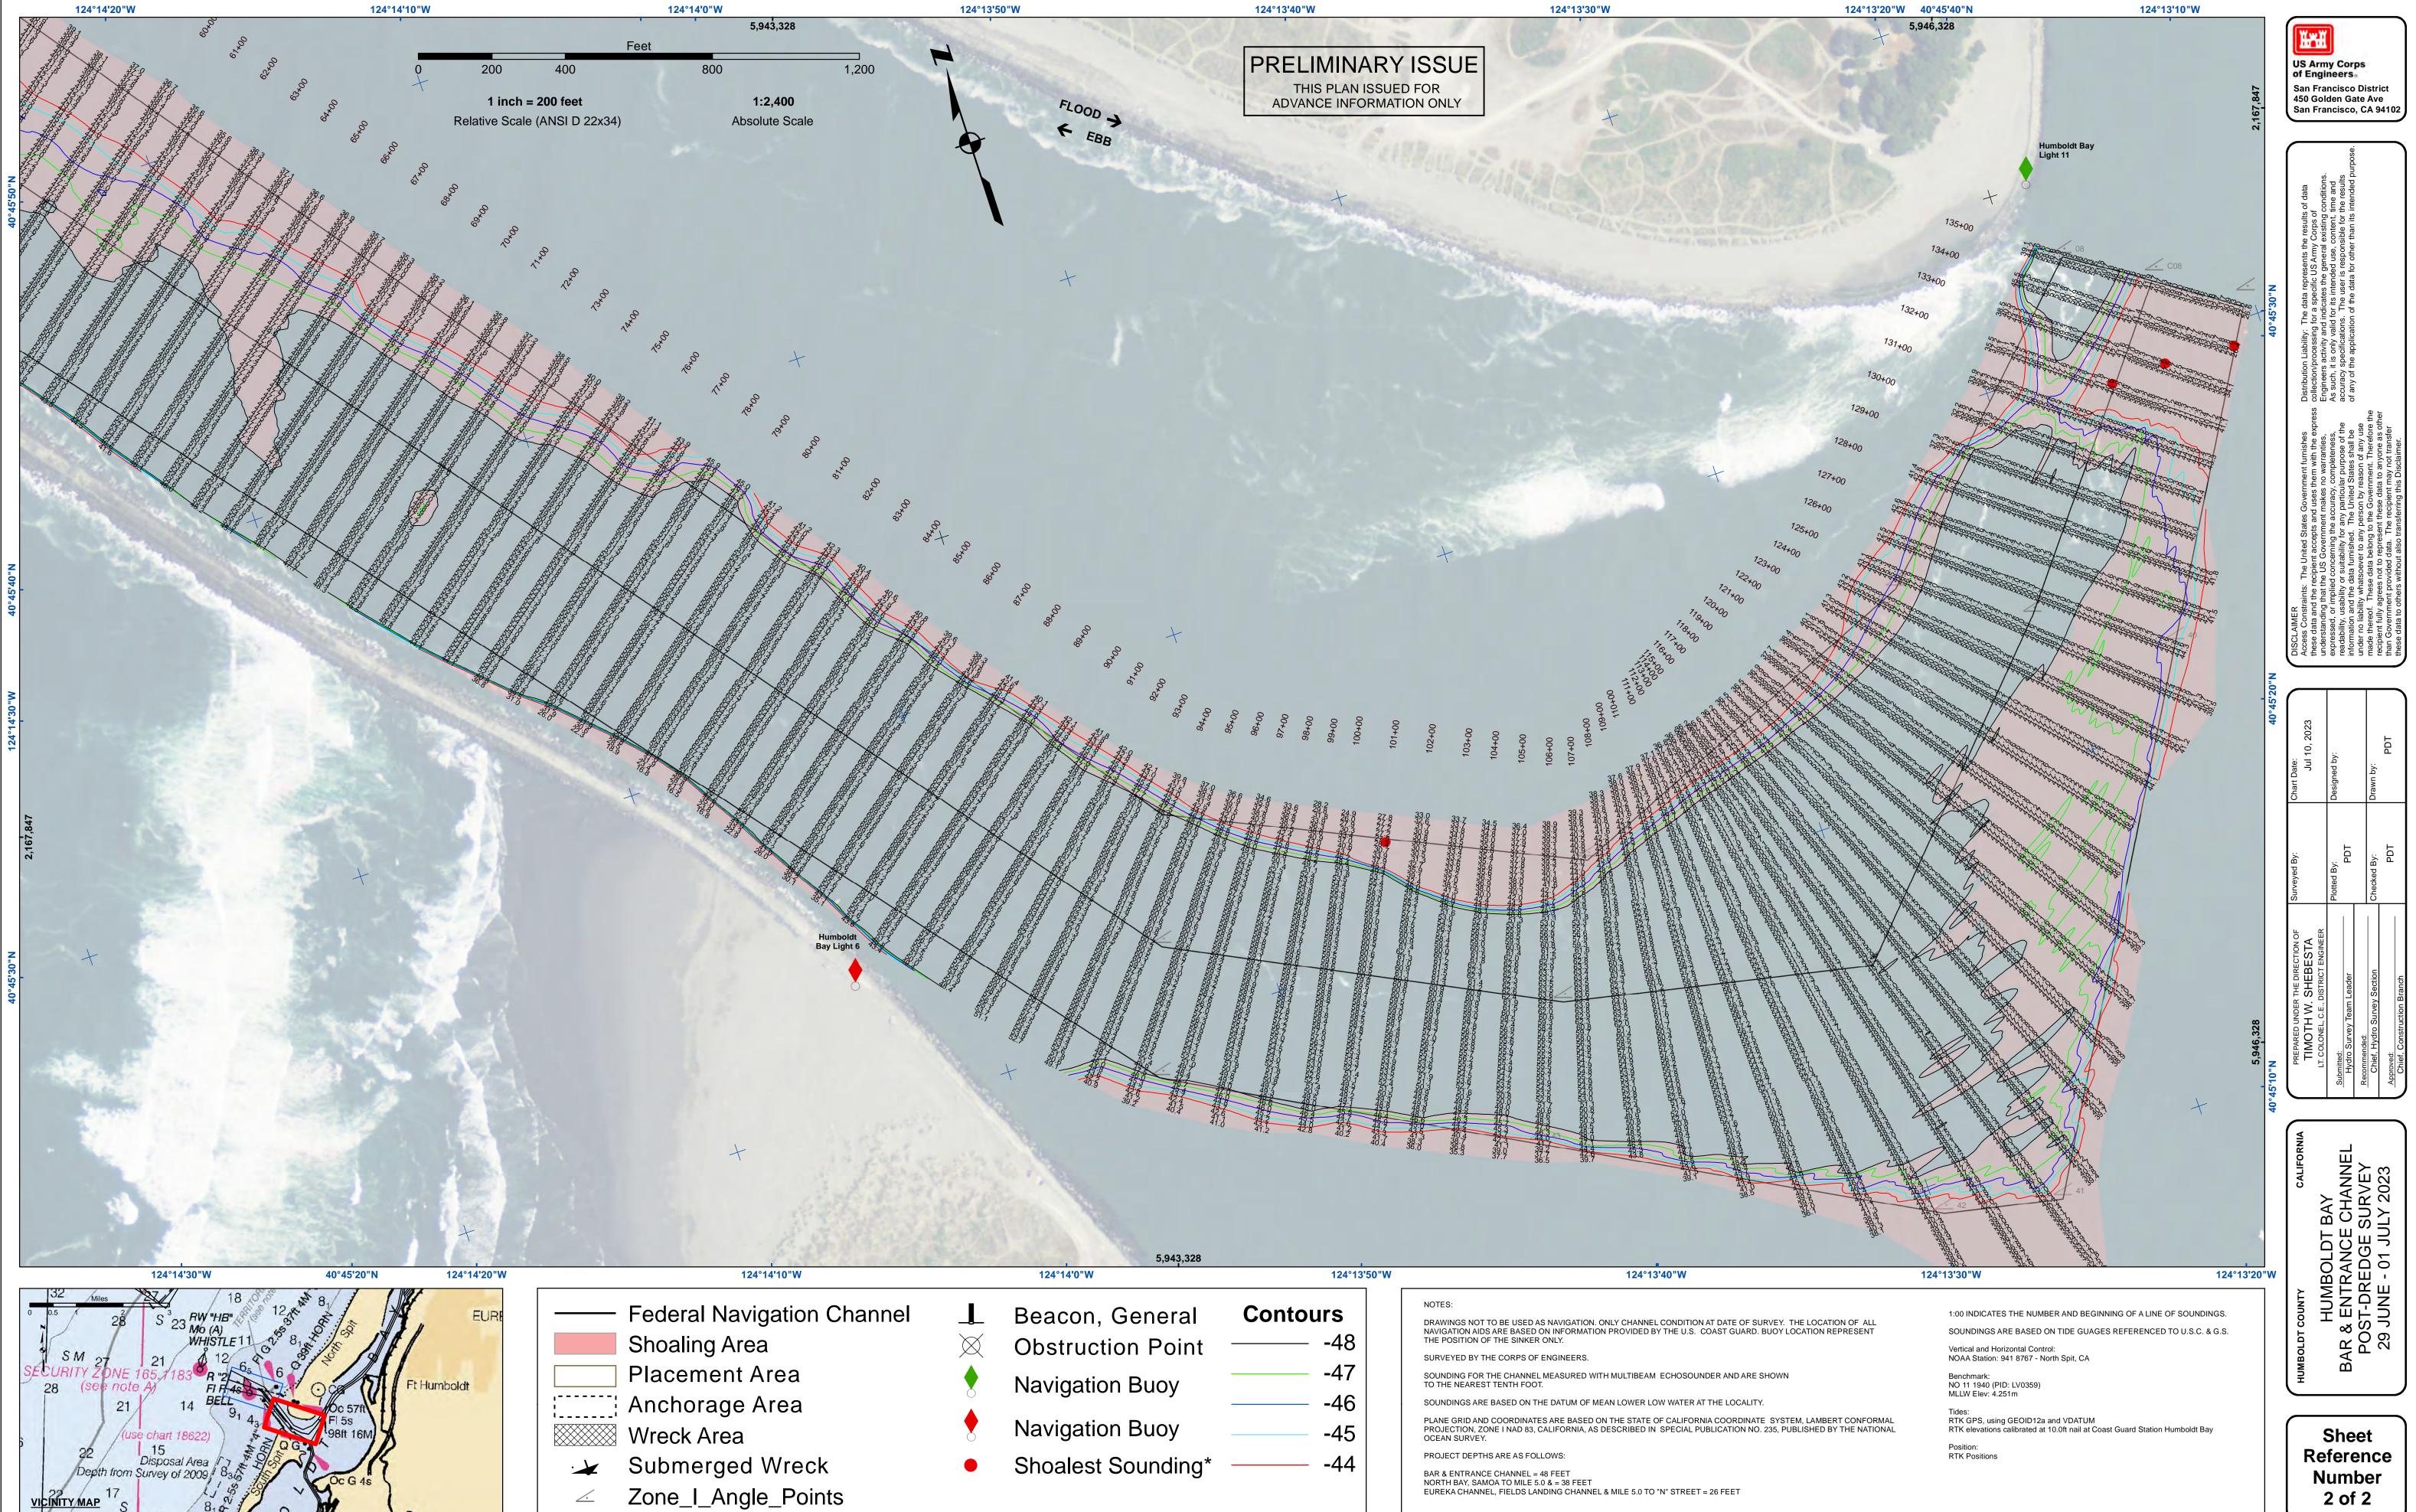

## CORPS OF ENGINEERS

|                                                              | 124°14'50"W<br>'                                                                        | 40°46'20"N<br>T | 124°1                                                   | 14'40"W                             | HUMBOLD<br>(BAR & ENT                                                                                                                                                                                                                                                                                                                                           | T BAY<br>RANCE)                                                                                                                                                                                                                                                                                                                                                                                                                                                                                                                                                                                                                                                                                                                                                                                                                                                                                                                                                                                                                                                                                                                                                                                                                                                                                                                                                                                                                                                                                                                                                                                                                                                                                                                                                                                                                                                                                                                                                                                                                                                                                                               | 124°14'30"W<br>∠ PT X<br>1 5936596,69<br>2 5938385,39                                                                                                                                                                                                                                                                  | 2173163.63                                                                                                                                                                                                                                                                                                                                                                                                                                                                                                                                                                                                                                                                                                                                                                                                                                                                                                                                                                                                                                                                                                                                                                                                                                                                                                                                                                                                                                                                                                                                                                                                                                                                                                                                                                                                                                                                                                                                                                                                                                                                                                                     | ∠ PT<br>24 599                                                 |
|--------------------------------------------------------------|-----------------------------------------------------------------------------------------|-----------------|---------------------------------------------------------|-------------------------------------|-----------------------------------------------------------------------------------------------------------------------------------------------------------------------------------------------------------------------------------------------------------------------------------------------------------------------------------------------------------------|-------------------------------------------------------------------------------------------------------------------------------------------------------------------------------------------------------------------------------------------------------------------------------------------------------------------------------------------------------------------------------------------------------------------------------------------------------------------------------------------------------------------------------------------------------------------------------------------------------------------------------------------------------------------------------------------------------------------------------------------------------------------------------------------------------------------------------------------------------------------------------------------------------------------------------------------------------------------------------------------------------------------------------------------------------------------------------------------------------------------------------------------------------------------------------------------------------------------------------------------------------------------------------------------------------------------------------------------------------------------------------------------------------------------------------------------------------------------------------------------------------------------------------------------------------------------------------------------------------------------------------------------------------------------------------------------------------------------------------------------------------------------------------------------------------------------------------------------------------------------------------------------------------------------------------------------------------------------------------------------------------------------------------------------------------------------------------------------------------------------------------|------------------------------------------------------------------------------------------------------------------------------------------------------------------------------------------------------------------------------------------------------------------------------------------------------------------------|--------------------------------------------------------------------------------------------------------------------------------------------------------------------------------------------------------------------------------------------------------------------------------------------------------------------------------------------------------------------------------------------------------------------------------------------------------------------------------------------------------------------------------------------------------------------------------------------------------------------------------------------------------------------------------------------------------------------------------------------------------------------------------------------------------------------------------------------------------------------------------------------------------------------------------------------------------------------------------------------------------------------------------------------------------------------------------------------------------------------------------------------------------------------------------------------------------------------------------------------------------------------------------------------------------------------------------------------------------------------------------------------------------------------------------------------------------------------------------------------------------------------------------------------------------------------------------------------------------------------------------------------------------------------------------------------------------------------------------------------------------------------------------------------------------------------------------------------------------------------------------------------------------------------------------------------------------------------------------------------------------------------------------------------------------------------------------------------------------------------------------|----------------------------------------------------------------|
| 23+00<br>24+00<br>25+00                                      | 27+00<br>28+00<br>29+00<br>30+00<br>30+00                                               |                 |                                                         | JARY IS<br>N ISSUED FO<br>FORMATION | C3 5940265,09<br>C4 5943553,39<br>C7 5944545,29                                                                                                                                                                                                                                                                                                                 | Y<br>2172157.43<br>2171508.43<br>2170773.43<br>216602.43<br>2166122.43<br>2165957.23<br>2167508.93<br>2168359.43<br>2169917.43<br>2170455.43<br>2170455.43<br>21771891.43<br>2172656.43<br>2173530.43<br>2174706.43<br>2173530.43<br>2180451.43<br>2183159.43<br>2186979.43<br>2186979.43<br>2187513.43<br>2187678.43<br>2189078.43                                                                                                                                                                                                                                                                                                                                                                                                                                                                                                                                                                                                                                                                                                                                                                                                                                                                                                                                                                                                                                                                                                                                                                                                                                                                                                                                                                                                                                                                                                                                                                                                                                                                                                                                                                                           | 3 5940404,09   4 5943666,09   5 5944727,49   6 5945239,99   7 5945752,39   8 5946464,09   9 5946953,59   10 5947831,59   11 5948193,09   12 5949124,59   13 5950308,09   14 5951141,79   15 5952816,79   17 5955484,79   18 5956047,79   19 5957638,19   20 5957883,59   21 5958881,79   22 5959581,79   23 5959681,79 | 2172268.83<br>2171258.93<br>2166944.43<br>2166690.33<br>216690.33<br>2166911.73<br>2167631.33<br>2170042.13<br>2170042.13<br>2170042.13<br>2170679.33<br>2171287.03<br>2172059.13<br>2172853.23<br>2173648.23<br>2173648.23<br>2174808.43<br>2180520.43<br>2183225.93<br>2187056.43<br>2187647.53<br>2188978.43<br>2189078.43<br>2189078.43                                                                                                                                                                                                                                                                                                                                                                                                                                                                                                                                                                                                                                                                                                                                                                                                                                                                                                                                                                                                                                                                                                                                                                                                                                                                                                                                                                                                                                                                                                                                                                                                                                                                                                                                                                                    | $\begin{array}{cccccccccccccccccccccccccccccccccccc$           |
| 45.5<br>45.2<br>45.2<br>45.2<br>45.2<br>45.2<br>45.2<br>45.2 | 44 9 45 4                                                                               | й й<br>К        | 34+00<br>35+00                                          | 36+00                               | 38+00<br>39+00                                                                                                                                                                                                                                                                                                                                                  | 0                                                                                                                                                                                                                                                                                                                                                                                                                                                                                                                                                                                                                                                                                                                                                                                                                                                                                                                                                                                                                                                                                                                                                                                                                                                                                                                                                                                                                                                                                                                                                                                                                                                                                                                                                                                                                                                                                                                                                                                                                                                                                                                             | <u>e_</u>                                                                                                                                                                                                                                                                                                              |                                                                                                                                                                                                                                                                                                                                                                                                                                                                                                                                                                                                                                                                                                                                                                                                                                                                                                                                                                                                                                                                                                                                                                                                                                                                                                                                                                                                                                                                                                                                                                                                                                                                                                                                                                                                                                                                                                                                                                                                                                                                                                                                |                                                                |
|                                                              |                                                                                         |                 |                                                         |                                     |                                                                                                                                                                                                                                                                                                                                                                 | Activity of the second | 42+00                                                                                                                                                                                                                                                                                                                  | Contraction of the second of t | 223-3-3-<br>223-3-3-<br>223-3-3-3-<br>223-3-3-3-<br>223-3-3-3- |
|                                                              | t                                                                                       |                 |                                                         |                                     |                                                                                                                                                                                                                                                                                                                                                                 |                                                                                                                                                                                                                                                                                                                                                                                                                                                                                                                                                                                                                                                                                                                                                                                                                                                                                                                                                                                                                                                                                                                                                                                                                                                                                                                                                                                                                                                                                                                                                                                                                                                                                                                                                                                                                                                                                                                                                                                                                                                                                                                               |                                                                                                                                                                                                                                                                                                                        |                                                                                                                                                                                                                                                                                                                                                                                                                                                                                                                                                                                                                                                                                                                                                                                                                                                                                                                                                                                                                                                                                                                                                                                                                                                                                                                                                                                                                                                                                                                                                                                                                                                                                                                                                                                                                                                                                                                                                                                                                                                                                                                                |                                                                |
| <u> </u>                                                     | 5,9:<br>124°15'0"W                                                                      | 38,612          |                                                         | 124° <sup>.</sup>                   | <br>14'50"W                                                                                                                                                                                                                                                                                                                                                     |                                                                                                                                                                                                                                                                                                                                                                                                                                                                                                                                                                                                                                                                                                                                                                                                                                                                                                                                                                                                                                                                                                                                                                                                                                                                                                                                                                                                                                                                                                                                                                                                                                                                                                                                                                                                                                                                                                                                                                                                                                                                                                                               | 1:                                                                                                                                                                                                                                                                                                                     | <u>'</u><br>24°14'40"W                                                                                                                                                                                                                                                                                                                                                                                                                                                                                                                                                                                                                                                                                                                                                                                                                                                                                                                                                                                                                                                                                                                                                                                                                                                                                                                                                                                                                                                                                                                                                                                                                                                                                                                                                                                                                                                                                                                                                                                                                                                                                                         |                                                                |
| nnel L<br>×                                                  | Beacon, Gener<br>Obstruction Po<br>Navigation Buoy<br>Navigation Buoy<br>Shoalest Sound | oint<br>/       | ntours<br>-48<br>-47<br>-47<br>-46<br>-45<br>-45<br>-44 |                                     | NOTES:<br>DRAWINGS NOT TO BE USED<br>NAVIGATION AIDS ARE BASE<br>THE POSITION OF THE SINKI<br>SURVEYED BY THE CORPS (<br>SOUNDING FOR THE CHANN<br>TO THE NEAREST TENTH FO<br>SOUNDINGS ARE BASED ON<br>PROJECTION, ZONE I NAD 8:<br>DCEAN SURVEY.<br>PROJECT DEPTHS ARE AS F<br>BAR & ENTRANCE CHANNEL<br>NORTH BAY, SAMOA TO MILE<br>EUREKA CHANNEL, FIELDS L | D ON INFORMATION PRO<br>ER ONLY.<br>DF ENGINEERS.<br>EL MEASURED WITH MUI<br>OT.<br>THE DATUM OF MEAN LO<br>ATES ARE BASED ON THE<br>B, CALIFORNIA, AS DESCH<br>OLLOWS:<br>= 48 FEET<br>5.0. & = 38 FEET                                                                                                                                                                                                                                                                                                                                                                                                                                                                                                                                                                                                                                                                                                                                                                                                                                                                                                                                                                                                                                                                                                                                                                                                                                                                                                                                                                                                                                                                                                                                                                                                                                                                                                                                                                                                                                                                                                                      | VIDED BY THE U.S. C<br>LTIBEAM ECHOSOUN<br>OWER LOW WATER AT<br>STATE OF CALIFORN<br>RIBED IN SPECIAL PU                                                                                                                                                                                                               | OAST GUARD. B<br>DER AND ARE SH<br>THE LOCALITY.<br>A COORDINATE<br>BLICATION NO. 2                                                                                                                                                                                                                                                                                                                                                                                                                                                                                                                                                                                                                                                                                                                                                                                                                                                                                                                                                                                                                                                                                                                                                                                                                                                                                                                                                                                                                                                                                                                                                                                                                                                                                                                                                                                                                                                                                                                                                                                                                                            | BUOY LOCA                                                      |