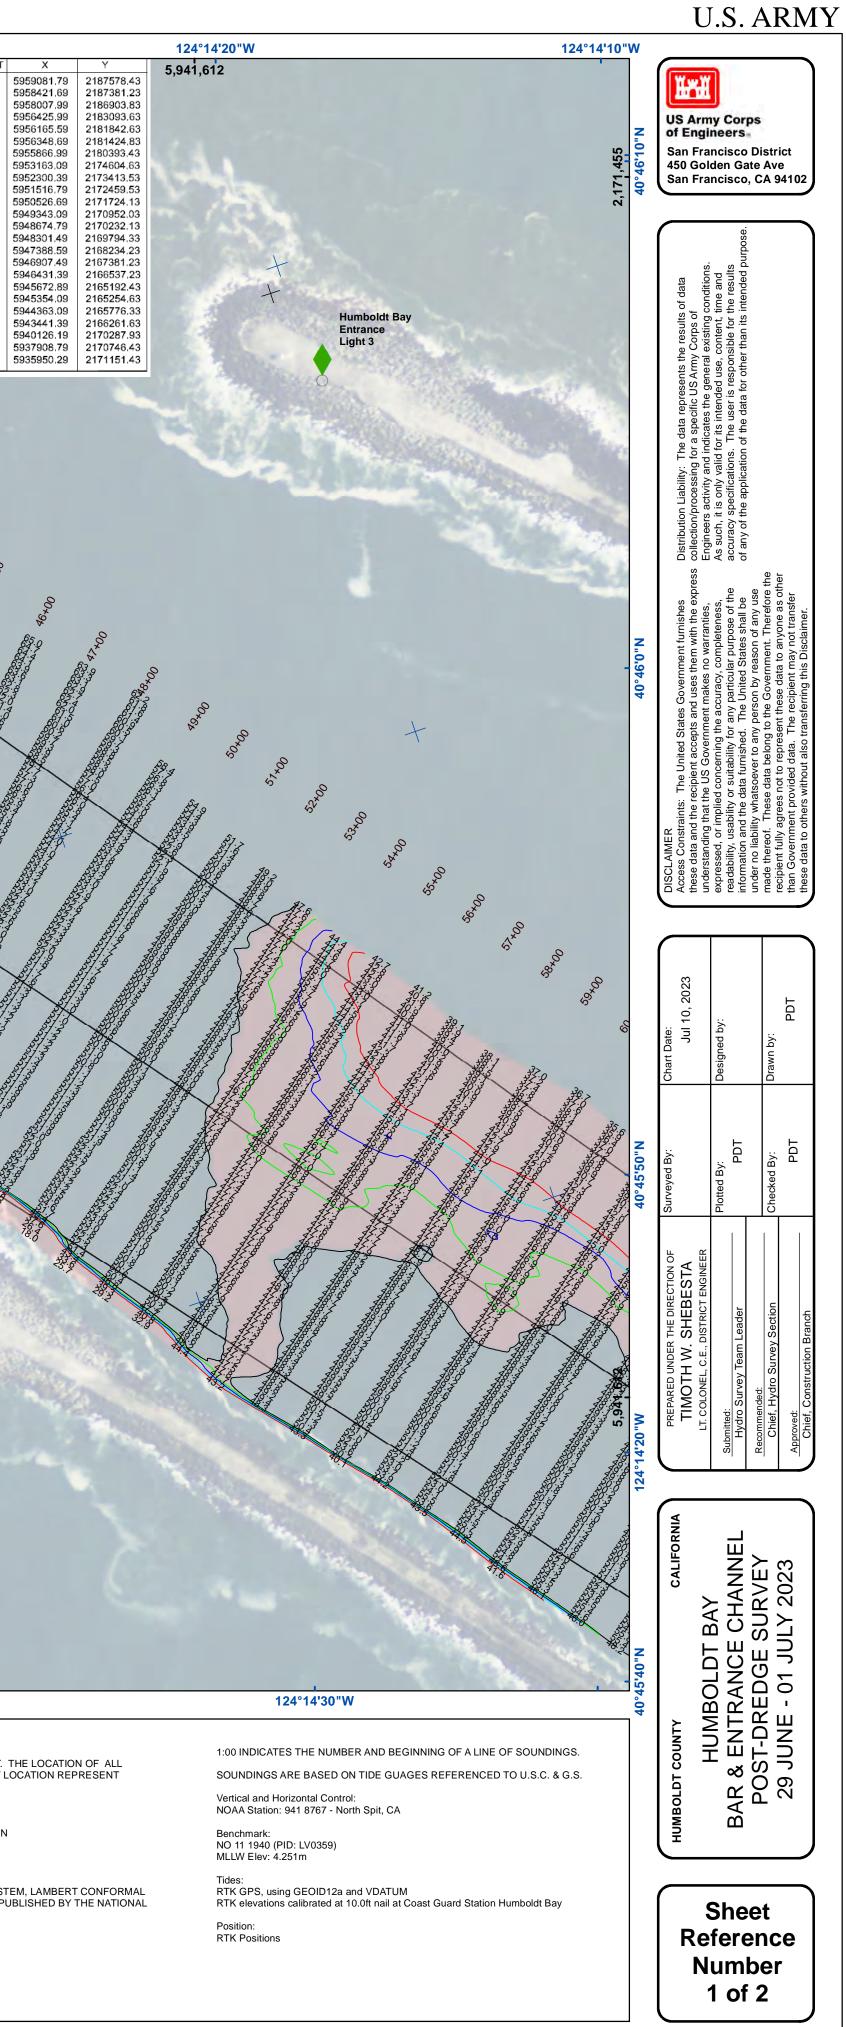

## CORPS OF ENGINEERS

|                                                              | 124°14'50"W<br>'                                                                        | 40°46'20"N<br>T | 124°1                                                   | 14'40"W                             | HUMBOLD<br>(BAR & ENT                                                                                                                                                                                                                                                                                                                                           | T BAY<br>RANCE)                                                                                                                                                                                                                                                                                                                                                                                                                                                                                                                                                                                                                                                                                                                                                                                                                                                                                                                                                                                                                                                                                                                                                                                                                                                                                                                                                                                                                                                                                                                                                                                                                                                                                                                                                                                                                                                                                                                                                                                                                                                                                                               | 124°14'30"W<br>∠ PT X<br>1 5936596,69<br>2 5938385,39                                                                                                                                                                                                                                                                  | 2173163.63                                                                                                                                                                                                                                                                                                                                                                                                                                                                                                                                                                                                                                                                                                                                                                                                                                                                                                                                                                                                                                                                                                                                                                                                                                                                                                                                                                                                                                                                                                                                                                                                                                                                                                                                                                                                                                                                                                                                                                                                                                                                                                                     | ∠ PT<br>24 599                                                 |
|--------------------------------------------------------------|-----------------------------------------------------------------------------------------|-----------------|---------------------------------------------------------|-------------------------------------|-----------------------------------------------------------------------------------------------------------------------------------------------------------------------------------------------------------------------------------------------------------------------------------------------------------------------------------------------------------------|-------------------------------------------------------------------------------------------------------------------------------------------------------------------------------------------------------------------------------------------------------------------------------------------------------------------------------------------------------------------------------------------------------------------------------------------------------------------------------------------------------------------------------------------------------------------------------------------------------------------------------------------------------------------------------------------------------------------------------------------------------------------------------------------------------------------------------------------------------------------------------------------------------------------------------------------------------------------------------------------------------------------------------------------------------------------------------------------------------------------------------------------------------------------------------------------------------------------------------------------------------------------------------------------------------------------------------------------------------------------------------------------------------------------------------------------------------------------------------------------------------------------------------------------------------------------------------------------------------------------------------------------------------------------------------------------------------------------------------------------------------------------------------------------------------------------------------------------------------------------------------------------------------------------------------------------------------------------------------------------------------------------------------------------------------------------------------------------------------------------------------|------------------------------------------------------------------------------------------------------------------------------------------------------------------------------------------------------------------------------------------------------------------------------------------------------------------------|--------------------------------------------------------------------------------------------------------------------------------------------------------------------------------------------------------------------------------------------------------------------------------------------------------------------------------------------------------------------------------------------------------------------------------------------------------------------------------------------------------------------------------------------------------------------------------------------------------------------------------------------------------------------------------------------------------------------------------------------------------------------------------------------------------------------------------------------------------------------------------------------------------------------------------------------------------------------------------------------------------------------------------------------------------------------------------------------------------------------------------------------------------------------------------------------------------------------------------------------------------------------------------------------------------------------------------------------------------------------------------------------------------------------------------------------------------------------------------------------------------------------------------------------------------------------------------------------------------------------------------------------------------------------------------------------------------------------------------------------------------------------------------------------------------------------------------------------------------------------------------------------------------------------------------------------------------------------------------------------------------------------------------------------------------------------------------------------------------------------------------|----------------------------------------------------------------|
| 23+00<br>24+00<br>25+00                                      | 27+00<br>28+00<br>29+00<br>30+00<br>30+00                                               |                 |                                                         | JARY IS<br>N ISSUED FO<br>FORMATION | C3 5940265,09<br>C4 5943553,39<br>C7 5944545,29                                                                                                                                                                                                                                                                                                                 | Y<br>2172157.43<br>2171508.43<br>2170773.43<br>216602.43<br>2166122.43<br>2165957.23<br>2167508.93<br>2168359.43<br>2169917.43<br>2170455.43<br>2170455.43<br>21771891.43<br>2172656.43<br>2173530.43<br>2174706.43<br>2173530.43<br>2180451.43<br>2183159.43<br>2186979.43<br>2186979.43<br>2187513.43<br>2187678.43<br>2189078.43                                                                                                                                                                                                                                                                                                                                                                                                                                                                                                                                                                                                                                                                                                                                                                                                                                                                                                                                                                                                                                                                                                                                                                                                                                                                                                                                                                                                                                                                                                                                                                                                                                                                                                                                                                                           | 3 5940404,09   4 5943666,09   5 5944727,49   6 5945239,99   7 5945752,39   8 5946464,09   9 5946953,59   10 5947831,59   11 5948193,09   12 5949124,59   13 5950308,09   14 5951141,79   15 5952816,79   17 5955484,79   18 5956047,79   19 5957638,19   20 5957883,59   21 5958881,79   22 5959581,79   23 5959681,79 | 2172268.83<br>2171258.93<br>2166944.43<br>2166690.33<br>216690.33<br>2166911.73<br>2167631.33<br>2170042.13<br>2170042.13<br>2170042.13<br>2170679.33<br>2171287.03<br>2172059.13<br>2172853.23<br>2173648.23<br>2173648.23<br>2174808.43<br>2180520.43<br>2183225.93<br>2187056.43<br>2187647.53<br>2188978.43<br>2189078.43<br>2189078.43                                                                                                                                                                                                                                                                                                                                                                                                                                                                                                                                                                                                                                                                                                                                                                                                                                                                                                                                                                                                                                                                                                                                                                                                                                                                                                                                                                                                                                                                                                                                                                                                                                                                                                                                                                                    | $\begin{array}{cccccccccccccccccccccccccccccccccccc$           |
| 45.5<br>45.2<br>45.2<br>45.2<br>45.2<br>45.2<br>45.2<br>45.2 | 44 9 45 4                                                                               | й й<br>К        | 34+00<br>35+00                                          | 36+00                               | 38+00<br>39+00                                                                                                                                                                                                                                                                                                                                                  | 0                                                                                                                                                                                                                                                                                                                                                                                                                                                                                                                                                                                                                                                                                                                                                                                                                                                                                                                                                                                                                                                                                                                                                                                                                                                                                                                                                                                                                                                                                                                                                                                                                                                                                                                                                                                                                                                                                                                                                                                                                                                                                                                             | <u>e_</u>                                                                                                                                                                                                                                                                                                              |                                                                                                                                                                                                                                                                                                                                                                                                                                                                                                                                                                                                                                                                                                                                                                                                                                                                                                                                                                                                                                                                                                                                                                                                                                                                                                                                                                                                                                                                                                                                                                                                                                                                                                                                                                                                                                                                                                                                                                                                                                                                                                                                |                                                                |
|                                                              |                                                                                         |                 |                                                         |                                     |                                                                                                                                                                                                                                                                                                                                                                 | Activity of the second | 42+00                                                                                                                                                                                                                                                                                                                  | Contraction of the second of t | 223-3-3-<br>223-3-3-<br>223-3-3-3-<br>223-3-3-3-<br>223-3-3-3- |
|                                                              | t                                                                                       |                 |                                                         |                                     |                                                                                                                                                                                                                                                                                                                                                                 |                                                                                                                                                                                                                                                                                                                                                                                                                                                                                                                                                                                                                                                                                                                                                                                                                                                                                                                                                                                                                                                                                                                                                                                                                                                                                                                                                                                                                                                                                                                                                                                                                                                                                                                                                                                                                                                                                                                                                                                                                                                                                                                               |                                                                                                                                                                                                                                                                                                                        |                                                                                                                                                                                                                                                                                                                                                                                                                                                                                                                                                                                                                                                                                                                                                                                                                                                                                                                                                                                                                                                                                                                                                                                                                                                                                                                                                                                                                                                                                                                                                                                                                                                                                                                                                                                                                                                                                                                                                                                                                                                                                                                                |                                                                |
| <u> </u>                                                     | 5,9:<br>124°15'0"W                                                                      | 38,612          |                                                         | 124° <sup>.</sup>                   | <br>14'50"W                                                                                                                                                                                                                                                                                                                                                     |                                                                                                                                                                                                                                                                                                                                                                                                                                                                                                                                                                                                                                                                                                                                                                                                                                                                                                                                                                                                                                                                                                                                                                                                                                                                                                                                                                                                                                                                                                                                                                                                                                                                                                                                                                                                                                                                                                                                                                                                                                                                                                                               | 1:                                                                                                                                                                                                                                                                                                                     | <u>'</u><br>24°14'40"W                                                                                                                                                                                                                                                                                                                                                                                                                                                                                                                                                                                                                                                                                                                                                                                                                                                                                                                                                                                                                                                                                                                                                                                                                                                                                                                                                                                                                                                                                                                                                                                                                                                                                                                                                                                                                                                                                                                                                                                                                                                                                                         |                                                                |
| nnel L<br>×                                                  | Beacon, Gener<br>Obstruction Po<br>Navigation Buoy<br>Navigation Buoy<br>Shoalest Sound | oint<br>/       | ntours<br>-48<br>-47<br>-47<br>-46<br>-45<br>-45<br>-44 |                                     | NOTES:<br>DRAWINGS NOT TO BE USED<br>NAVIGATION AIDS ARE BASE<br>THE POSITION OF THE SINKI<br>SURVEYED BY THE CORPS (<br>SOUNDING FOR THE CHANN<br>TO THE NEAREST TENTH FO<br>SOUNDINGS ARE BASED ON<br>PROJECTION, ZONE I NAD 8:<br>DCEAN SURVEY.<br>PROJECT DEPTHS ARE AS F<br>BAR & ENTRANCE CHANNEL<br>NORTH BAY, SAMOA TO MILE<br>EUREKA CHANNEL, FIELDS L | D ON INFORMATION PRO<br>ER ONLY.<br>DF ENGINEERS.<br>EL MEASURED WITH MUI<br>OT.<br>THE DATUM OF MEAN LO<br>ATES ARE BASED ON THE<br>B, CALIFORNIA, AS DESCH<br>OLLOWS:<br>= 48 FEET<br>5.0. & = 38 FEET                                                                                                                                                                                                                                                                                                                                                                                                                                                                                                                                                                                                                                                                                                                                                                                                                                                                                                                                                                                                                                                                                                                                                                                                                                                                                                                                                                                                                                                                                                                                                                                                                                                                                                                                                                                                                                                                                                                      | VIDED BY THE U.S. C<br>LTIBEAM ECHOSOUN<br>OWER LOW WATER AT<br>STATE OF CALIFORN<br>RIBED IN SPECIAL PU                                                                                                                                                                                                               | OAST GUARD. B<br>DER AND ARE SH<br>THE LOCALITY.<br>A COORDINATE<br>BLICATION NO. 2                                                                                                                                                                                                                                                                                                                                                                                                                                                                                                                                                                                                                                                                                                                                                                                                                                                                                                                                                                                                                                                                                                                                                                                                                                                                                                                                                                                                                                                                                                                                                                                                                                                                                                                                                                                                                                                                                                                                                                                                                                            | BUOY LOCA                                                      |

## U.S. ARMY